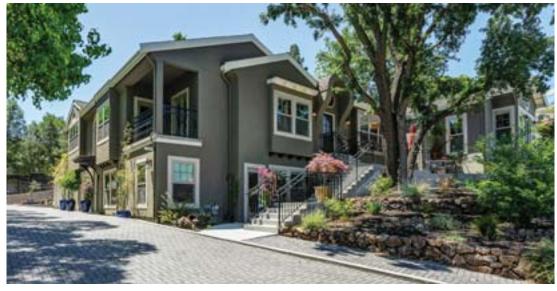

## The Spring Market Has Arrived - Custom Home Just Listed

1581 Huston Rd, Lafayette

## Listed at \$1,750,000

. . . . . . .

An entertainer's dream, this 3,220 square foot Lafayette home has it all. No expense was spared with this custom built 4 bedroom 3.5 bathroom craftsman style home. The chef's kitchen complete with Sub-Zero refrigerator, Wolf stove and oversized island opens to a large dining room and family room with vaulted ceilings. Outdoor entertaining areas include a covered California Room and expansive flat yard area. The flexible floor plan boasts 3 bedrooms and 2.5 bathrooms on the main level and 1 bedroom and 1 bathroom plus bonus living space on the lower level, perfect for a home office or In-law unit. The four car garage offers flexibility for future workshop or bonus room addition, all centrally located within walking distance to one of Lafayette's favorite commercial shopping centers. 3D Walkthrough available on 1581Huston.com